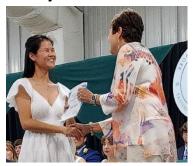

### **Becky Rootes Memorial Art Scholarship winner,**

**Katie Dunkle:** This year's Becky Rootes Memorial Art Scholarship of \$2000.00 was awarded to Katie Dunkle at the Broadwater Academy graduation ceremony on June 2, 2023. Katie will be attending the School of Architecture at the University of

Virginia, Charlottesville. The scholarship was created with funds from the Rootes' family and donations to honor Becky Rootes, past President of the ESAL. It was Becky Rootes desire to provide opportunities for High School students on the Eastern Shore of Virginia to continue their education in the visual arts.